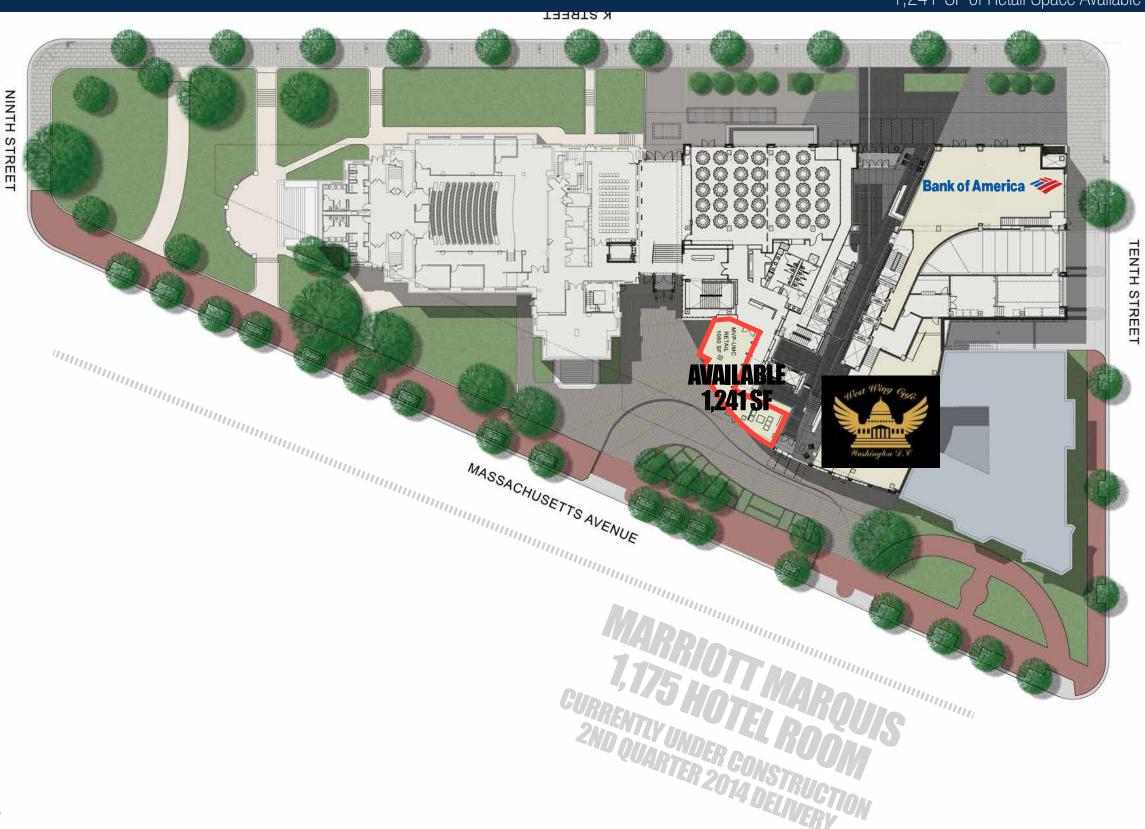

## 901 K STREET **Washington, DC**

1,241-SF of Retail Space Available

### 901 K STREET, NW FACTS AT-A-GLANCE

- Ground-level retail spaces available: 1,241 SF and 3,087 SF located in a 247,406 SF office building (vented food considered)
- Strategically located facing Massachusetts Avenue, next to the new DC Convention Center and Marriott Marguis
- Stellar daytime density with over 21,000 employees within a 1/4 of the site
- Marriott Marguis will feature 1,175 hotel rooms (2014)
- DC Convention Center has 750,000 attendees yearly

SITE FACTS:

**SPACE:** 1,241-SF Space Available TRAFFIC COUNTS: 31,300 VPD (NY AVE)

8405 Greensboro Drive | 8th Floor | McLean. VA 22102-5121 | (T) 571.382.1290 | (F) 571.382.1210 | rappaportco.com

1,241-SF of Retail Space Available