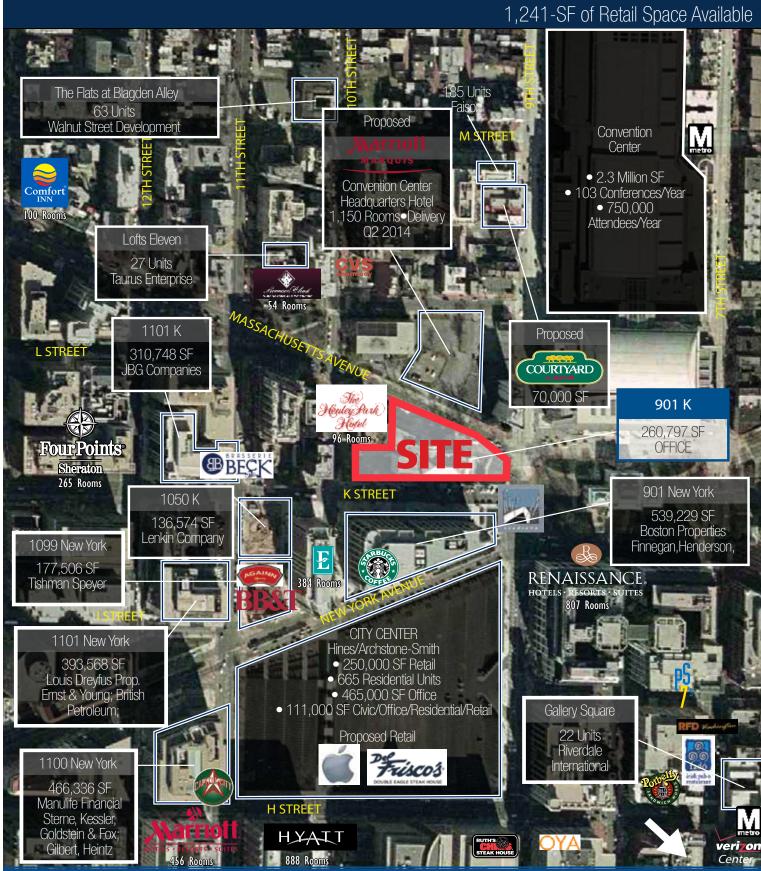

## 901 K STREET **Washington, DC**

1,241-SF of Retail Space Available

### 901 K STREET, NW FACTS AT-A-GLANCE

- Ground-level retail spaces available: 1,241 SF and 3,087 SF located in a 247,406 SF office building (vented food considered)
- Strategically located facing Massachusetts Avenue, next to the new DC Convention Center and Marriott Marguis
- Stellar daytime density with over 21,000 employees within a 1/4 of the site
- Marriott Marguis will feature 1,175 hotel rooms (2014)
- DC Convention Center has 750,000 attendees yearly

SITE FACTS:

**SPACE:** 1,241-SF Space Available TRAFFIC COUNTS: 31,300 VPD (NY AVE)

8405 Greensboro Drive | 8th Floor | McLean. VA 22102-5121 | (T) 571.382.1290 | (F) 571.382.1210 | rappaportco.com

1,241-SF of Retail Space Available