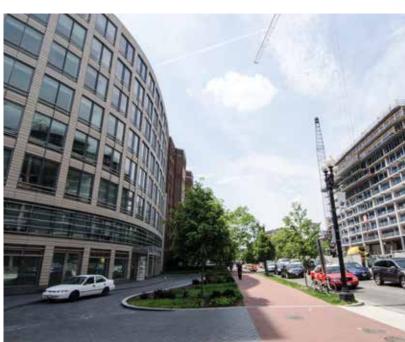

## 901 K STREET **Washington, DC**

1,241-SF of Retail Space Available

### 901 K STREET, NW FACTS AT-A-GLANCE

- Ground-level retail spaces available: 1,241 SF and 3,087 SF located in a 247,406 SF office building (vented food considered)
- Strategically located facing Massachusetts Avenue, next to the new DC Convention Center and Marriott Marguis
- Stellar daytime density with over 21,000 employees within a 1/4 of the site
- Marriott Marguis will feature 1,175 hotel rooms (2014)
- DC Convention Center has 750,000 attendees yearly