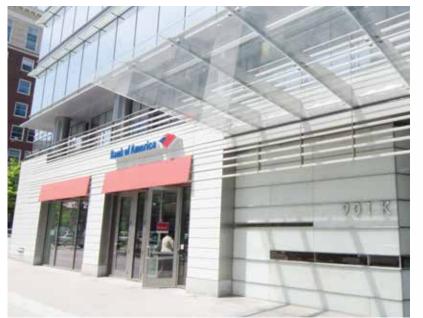

### 901 K STREET, NW FACTS AT-A-GLANCE

- Ground-level retail spaces available: 1,241 SF and 3,087 SF located in a 247,406 SF office building (vented food considered)
- Strategically located facing Massachusetts Avenue, next to the new DC Convention Center and Marriott Marguis
- Stellar daytime density with over 21,000 employees within a 1/4 of the site
- Marriott Marguis will feature 1,175 hotel rooms (2014)
- DC Convention Center has 750,000 attendees yearly

SITE FACTS:

**SPACE:** 1,241-SF Space Available TRAFFIC COUNTS: 31,300 VPD (NY AVE)

8405 Greensboro Drive | 8th Floor | McLean. VA 22102-5121 | (T) 571.382.1290 | (F) 571.382.1210 | rappaportco.com

1,241-SF of Retail Space Available